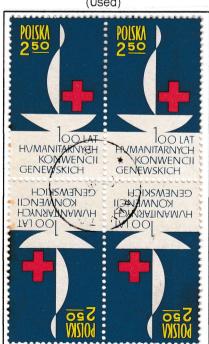

Used Cover from Iwonicz, Poland to Albury, NSW, Australia. Centenary emblem cancellation on the Red Cross stamp Cancellation date: 27 May 1963

1963, Centenary of the Red Cross ~ Block of Four (Used)

1977 Polish Red Cross