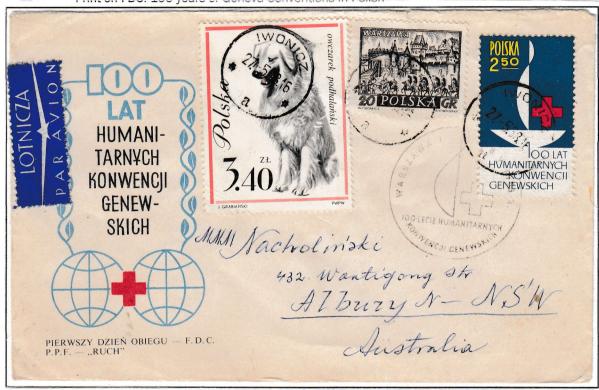

## Poland

1963, Centenary of the Red Cross

Stamps: 1) 1963 Dogs ~ Tatra Shepherd Dog, 2) 1960 Historic Towns ~ Warsaw

3) 1963 Red Cross Centenary Emblem

Print on FDC: 100 years of Geneva Conventions in Polish

Used Cover from Iwonicz, Poland to Albury, NSW, Australia. Centenary emblem cancellation on the Red Cross stamp Cancellation date: 27 May 1963

1963, Centenary of the Red Cross ~ Block of Four (Used)

1977 Polish Red Cross